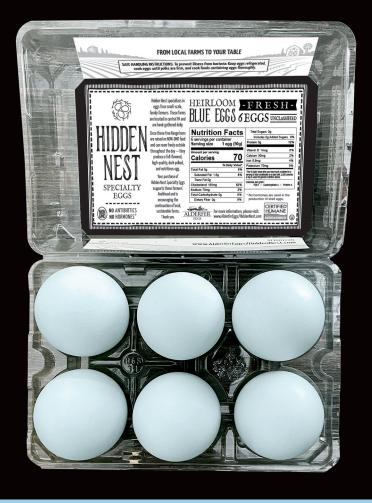

## HEIRLOOM BLUE EGGS

NO ANTIBIOTICS • NO HORMONES\* • SMALL FLOCKS ON FAMILY FARMS

## SPECIALTY EGGS

Hidden Nest specializes in eggs from small-scale, family farmers. These farms are located in central PA and are hand-gathered daily. Since these Free Range hens

are raised on NON-GMO feed and can roam freely outside throughout the day — they produce a full-flavored, high-quality, dark yolked, and nutritious egg. Your purchase of Hidden Nest Specialty Eggs supports these farmers' livelihood and is encouraging the continuation of local, sustainable farms.