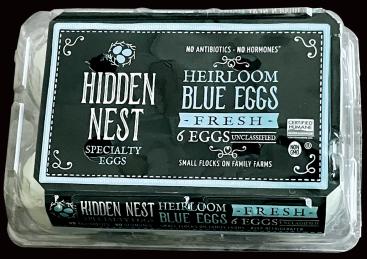

## HEIRLOOM BLUE EGGS

NO ANTIBIOTICS • NO HORMONES\* • SMALL FLOCKS ON FAMILY FARMS

## SPECIALTY EGGS

Hidden Nest specializes in eggs from small-scale, family farmers. These farms are located in central PA and are hand-gathered daily. Since these Free Range hens

are raised on NON-GMO feed and can roam freely outside throughout the day — they produce a full-flavored, high-quality, dark yolked, and nutritious egg. Your purchase of Hidden Nest Specialty Eggs supports these farmers' livelihood and is encouraging the continuation of local, sustainable farms.